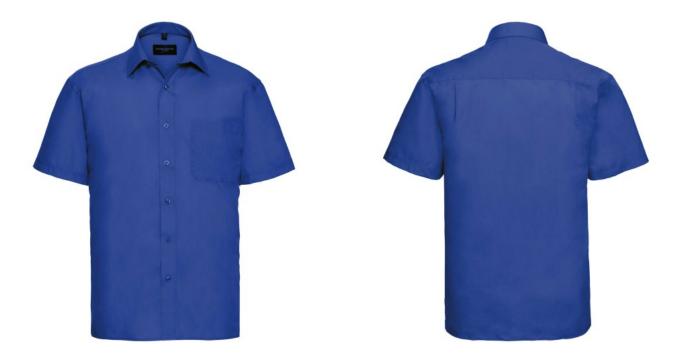

## MEN'S SS PO-COT EASY CARE POPLIN SHIRT

#### Specification

RUSSELL men's short sleeve shirt POLYCOTTON EASY CARE POPLIN.Elegant and versatile material.Classic, two buttons on cuff.35% Poplin cotton / 65% polyester, 110/105 g / m2.Drying at 50 degrees.EASY CARE - fast drying , easy to iron white XS light-Roy 3XL